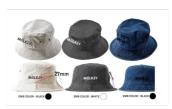

MÖLKKY Bucket Hat ¥3,300
 Color: Beige, Indigo Blue, Black (new color)
 Size: Free (W: 55mm / H: 11.783mm)

② Special goods for "10th Commemorative MÖLKKY Japan Tournament in Kagoshima" Book : "Dr.Mölkky~Smiles from Finland~" ¥1600 (excluding tax) Author : Shuichi Yatsuga (JMA Representative Director/Pediatrician)