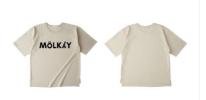

■Japan Mölkky Association Goods Shop 〈MAP⑥

We have the following products, so please visit us and have a look.

① JMA × JOURNAL STANDARD relume
 · MÖLKKY T shirt ¥ 4,400
 Color: Beige, Khaki (new color), Ash Grey (new color)
 Size: M / L