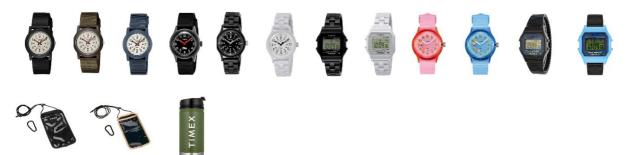

### ■TIMEX merchandise 〈MAP3〉

The new Pac-Man watch and other goods will be on sale at a special price for those who love the outdoors. Please come and check the items.

We will also be offering a 1000yen lottery toy machine, You will win some kind of TIMEX brand outdoor goods (no lost lottery), and the first prize is worth up to 20,000 yen!