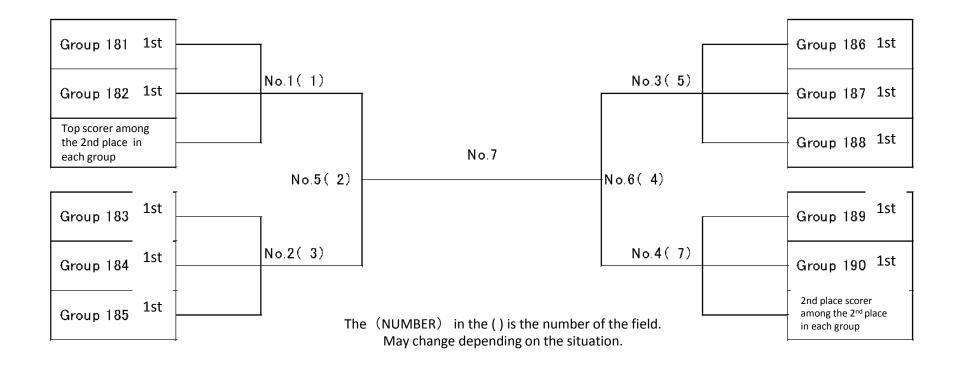

| Group 148 - 1st place |
| Group 137 - 1st place | Group 140 - 1st place | Group 143 - 1st place | Group 146 - 1st place | Group 149 - 1st place |
| Group 138 - 1st place | Group 141 - 1st place | Group 144 - 1st place | Group 147 - 1st place | Group 150 - 1st place |
| Field 11              | Field 13              | Field 15              | Field 17              | Field 19              |
| Group 151 - 1st place | Group 154 - 1st place | Group 157 - 1st place | Group 160 - 1st place | Group 163 - 1st place |
| Group 152 - 1st place | Group 155 - 1st place | Group 158 - 1st place | Group 161 - 1st place | Group 164 - 1st place |
| Group 153 - 1st place | Group 156 - 1st place | Group 159 - 1st place | Group 162 - 1st place | Group 165 - 1st place |



## Upper Tournament best 12 to finals



## **V.** Tournament table: Lower league best 18 to finals



#### Lower Tournament best 18 to finals





■ JMA point system ※Only applies to Japanese teams

300 teams will participate in this tournament. As JMA point for the 2023 World Championship, the following points will be awarded to each team member based on their performance:

<Reference>
Introducing point system <a href="https://molkky.jp/info/7150/">https://molkky.jp/info/7150/</a>

Champions : 200pt

• Finalists : 140pt

Best 4 (knocked out in the semi finals) : 100pt

Best 12 (knocked out in the quarter finals) : 72pt

<sup>\*</sup>We will not have ranking matches, so the two teams that lost in the semi finals will receive 100pts, 72pts will be awarded to the 8 teams that lost in the quarter finals.



■ Field: Uchiminowa Pa