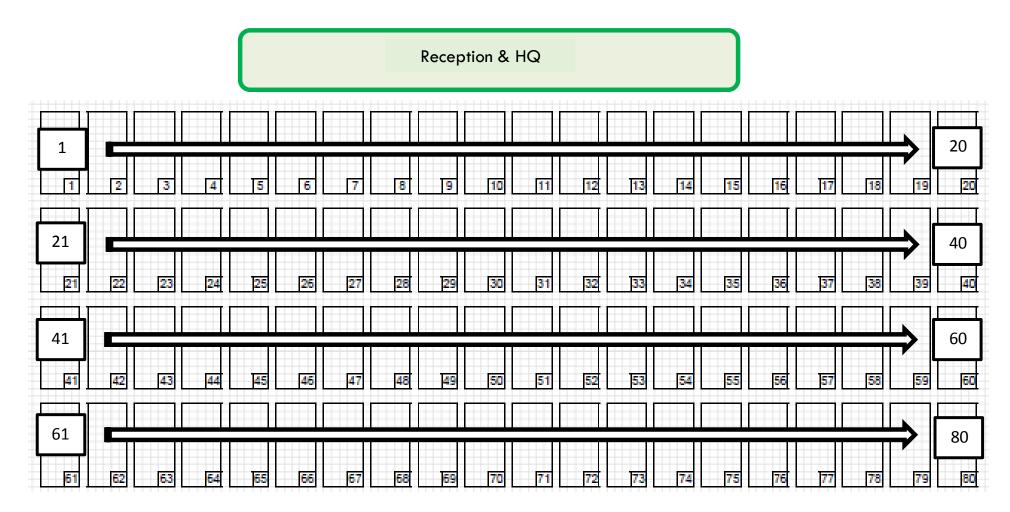

<sup>\*</sup>We will not have ranking matches, so the two teams that lost in the semi finals will receive 100pts, 72pts will be awarded to the 8 teams that lost in the quarter finals.

■ Field: Uchiminowa Park (Kimitsu City, Chiba)