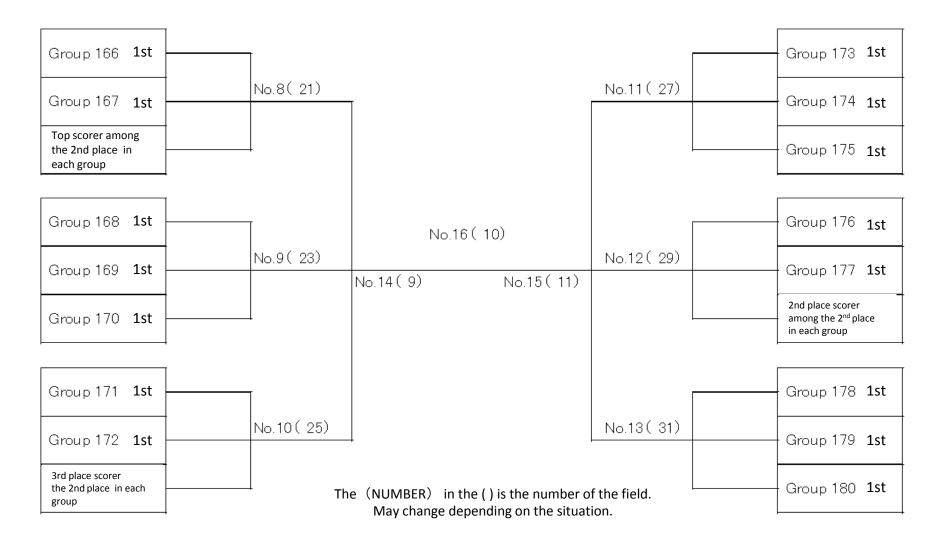

146 - 1st place | Group 149 - 1st place |
| Group 138 - 1st place | Group 141 - 1st place | Group 144 - 1st place | Group 147 - 1st place | Group 150 - 1st place |
| Field 11              | Field 13              | Field 15              | Field 17              | Field 19              |
| Group 151 - 1st place | Group 154 - 1st place | Group 157 - 1st place | Group 160 - 1st place | Group 163 - 1st place |
| Group 152 - 1st place | Group 155 - 1st place | Group 158 - 1st place | Group 161 - 1st place | Group 164 - 1st place |
| Group 153 - 1st place | Group 156 - 1st place | Group 159 - 1st place | Group 162 - 1st place | Group 165 - 1st place |



## Upper Tournament best 12 to finals



## **V.** Tournament table: Lower league best 18 to finals



#### Lower Tournament best 18 to finals





■ JMA point system ※Only applies to Japanese teams

300 teams will participate in this tournament. As JMA point for the 2023 World Championship, the following points will be awarded to each team member based on their performance:

<Reference>
Introducing point system <a href="https://molkky.jp/info/7150/">https://molkky.jp/info/7150/</a>

Champions : 200pt

• Finalists : 140pt

Best 4 (knocked out in the semi finals) : 100pt

Best 12 (knocked out in the quarter finals) : 72pt

<sup>\*</sup>We will not have ranking matches, so the two teams that lost in the semi finals will receive 100pts, 72pts will be awarded to the 8 teams that lost in the quarter finals.



■ Field: Uchiminowa Park (Kimitsu City, Chiba)



May change depending on the situation,



#### ■ Matches

- On Day 1, each te