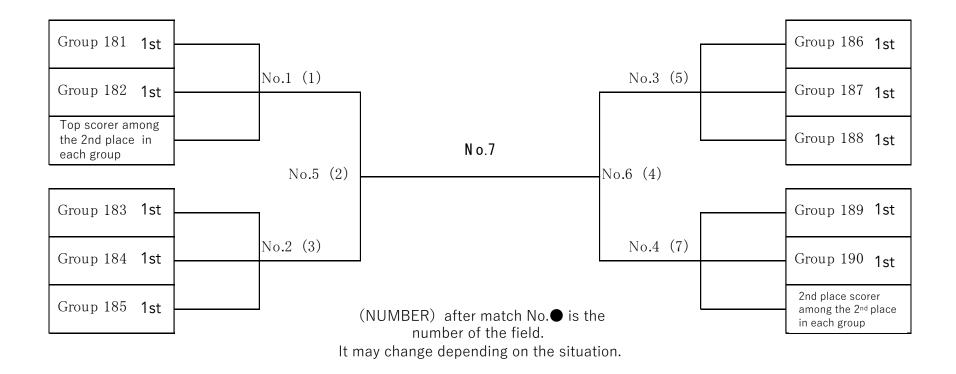

### V. Tournement table: Upper league best 12 to finals

### Upper Tournement best 12 to finals