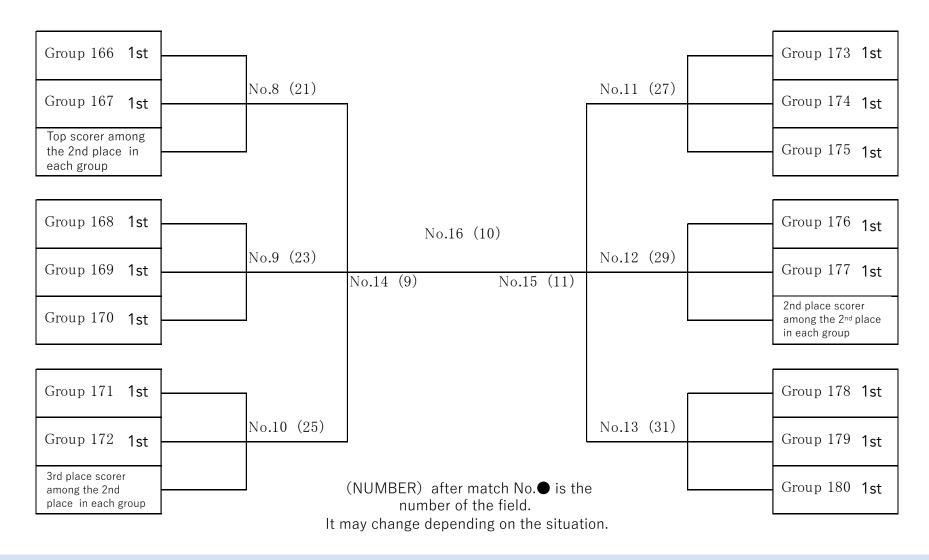

### V. Tournement table: Lower league best 18 to finals

#### Lower Tournement best 18 to finals